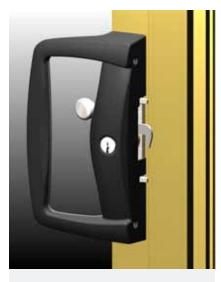

Can be supplied in a range of standard and special powder coat finishes to match the door framing. The outer pull is powder coated over stainless steel for improved security and longevity.

The single point lock cover is secured to heavy duty chrome plated zinc base. Stainless steel locking tongue