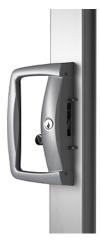

## **Key Features**

- Gentle curves and ergnomic design, this single point sliding door lock is ideal for residential applications.
- Single point locking.
- Colour matched options.
- External pull handle manufactured from stainless steel to deliver excellent corrosion resistance.

Can be supplied in a range of standard and special powder coat finishes to match the door framing. The outer pull is powder coated over stainless steel for improved security and longevity.

The single point lock cover is secured to heavy duty chrome plated zinc base. Stainless steel locking tongue