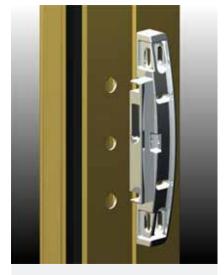

## **Key Features**

- Gentle curves and ergnomic design, this single point sliding door lock is ideal for residential applications.
- Single point locking.
- Colour matched options.
- External pull handle manufactured from stainless steel to deliver excellent corrosion resistance.

Can be supplied in a range of standard and special powder coat finishes to match the door framing. The outer pull is powder coated over stainless steel for improved security and longevity.

The single point lock cover is secured to heavy duty chrome plated zinc base. Stainless steel locking tongue

The MIRO  $^{\rm TM}$  lock keeper is chrome plated zinc die cast with colour matched cover. The keeper is adjustable up, down and sideways.