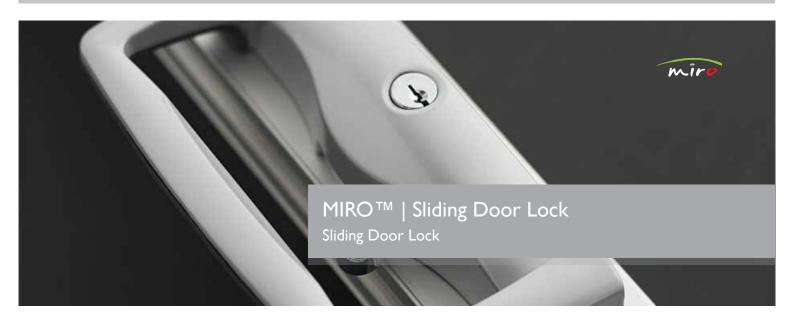

## **Key Features**

- Gentle curves and ergnomic design, this single point sliding door lock is ideal for residential applications.
- Single point locking.
- Colour matched options.
- External pull handle manufactured from stainless steel to deliver excellent corrosion resistance.

Can be supplied in a range of standard and special powder coat finishes to match the door framing. The outer pull is powder coated over stainless steel for improved security and longevity.

The single point lock cover is secured to heavy duty chrome plated zinc base. Stainless steel locking tongue