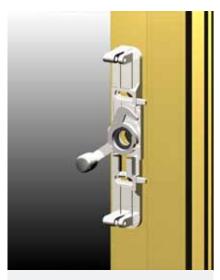

The MIRO  $^{\rm TM}$  lock keeper is chrome plated zinc die cast with colour matched cover. The keeper is adjustable up, down and sideways.