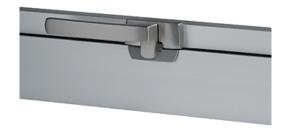

 $\mathsf{ICON^{TM}}$  cam latch can be fitted to casement sashes. The latch is available left or right hand as shown above.

We offer a range of heavy duty sashes that can be fabricated in large sizes and are supported on heavy duty four bar friction stays.

As the ICON  $^{\rm TM}$  lever is operated the nylon retention folds up and allows the sash to swing open.

Elevate  $^{\text{TM}}$  Commercial casements are supported on heavy duty four bar stainless steel stays.