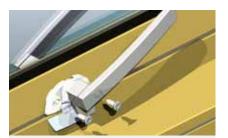

As the ICON  $^{\rm TM}$  lever is operated the nylon retention folds up and allows the sash to swing open.

Elevate  $^{\text{TM}}$  Commercial casements are supported on heavy duty four bar stainless steel stays.