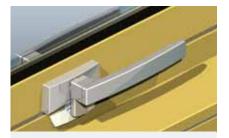

## **Key Features**

- The ICON™ Casement Latch is designed to suit residential, architectural and Elevate™ commercial awning and casement windows.
- A grey nylon wedge is incorporated. This fastener incorporates squareedged and radiused styling in a bold aesthetic statement.
- Handle and cover manufactured from 316 grade sainless steel.
- The retention wedge is grey nylon and folds up to cam lever when opened. This is a significant feature in that there is no fixed keeper on the frame
- Matching hinged door lever furniture.

 $\mathsf{ICON^{TM}}$  cam latch can be fitted to casement sashes. The latch is available left or right hand as shown above.

We offer a range of heavy duty sashes that can be fabricated in large sizes and are supported on heavy duty four bar friction stays.