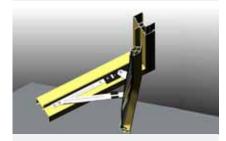

 $\mathsf{ICON^{TM}}$  cam latch can be fitted to casement sashes. The latch is available left or right hand as shown above.

We offer a range of heavy duty sashes that can be fabricated in large sizes and are supported on heavy duty four bar friction stays.