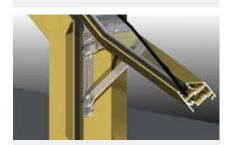

 $\mathsf{ICON^{TM}}$  cam latch can be fitted to casement sashes. The latch is available left or right hand as shown above.

We offer a range of heavy duty sashes that can be fabricated in large sizes and are supported on heavy duty four bar friction stays.

As the ICON  $^{\rm TM}$  lever is operated the nylon retention folds up and allows the sash to swing open.

Elevate  $^{\text{TM}}$  Commercial casements are supported on heavy duty four bar stainless steel stays.

The ICON  $^{\text{TM}}$  lever is secretely fixed to the sash.

Elevate™ Commercial awning and casement sashes are fabricated with heay duty nylon corner stakes.These keep the joints tight and waterproof.