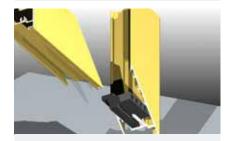

The ICON  $^{\text{TM}}$  lever is secretely fixed to the sash.

Elevate™ Commercial awning and casement sashes are fabricated with heay duty nylon corner stakes.These keep the joints tight and waterproof.