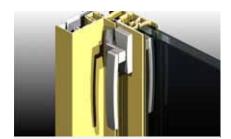

 $\mathsf{ICON^{TM}}$  cam latch can be fitted to casement sashes. The latch is available left or right hand as shown above.

We offer a range of heavy duty sashes that can be fabricated in large sizes and are supported on heavy duty four bar friction stays.

As the ICON  $^{\rm TM}$  lever is operated the nylon retention folds up and allows the sash to swing open.

Elevate  $^{\text{TM}}$  Commercial casements are supported on heavy duty four bar stainless steel stays.

The ICON  $^{\text{TM}}$  lever is secretely fixed to the sash.

Elevate™ Commercial awning and casement sashes are fabricated with heay duty nylon corner stakes.These keep the joints tight and waterproof.