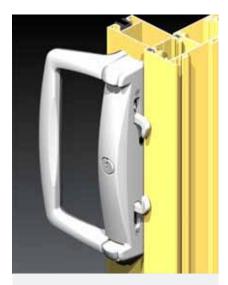

## **Key Features**

- This powerful square form handle surface mounts to the door.
- The handle incorporates a twin actuated locking mechanism with dual 316-grade stainless steel locking tongues.
- Twin point locking.
- Heavy duty stainless steel tongues.
- Can be colour matched.
- Stainless steel handle option available.

ANDO<sup>™</sup> Twin Point lock has twin locking stainless steel tongues that nest into matching adjustable keeper. Covers can be supplied powdercoat or 316 grade stainless steel.

The outer pull on ANDO  $^{\rm M}$  locks is powder coated over stainless steel. This significantly increases the strengths and weather resistance.