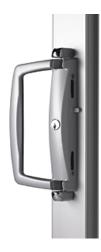

## **Key Features**

- This powerful square form handle surface mounts to the door.
- The handle incorporates a twin actuated locking mechanism with dual 316-grade stainless steel locking tongues.
- Twin point locking.
- Heavy duty stainless steel tongues.
- Can be colour matched.
- Stainless steel handle option available.

ANDO<sup>™</sup> Twin Point lock has twin locking stainless steel tongues that nest into matching adjustable keeper. Covers can be supplied powdercoat or 316 grade stainless steel.

The outer pull on ANDO  $^{\rm M}$  locks is powder coated over stainless steel. This significantly increases the strengths and weather resistance.