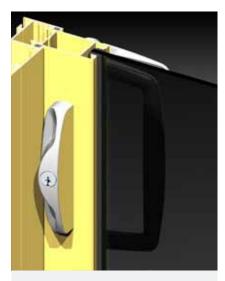

ANDO<sup>™</sup> Twin Point lock has twin locking stainless steel tongues that nest into matching adjustable keeper. Covers can be supplied powdercoat or 316 grade stainless steel.

The outer pull on ANDO  $^{\rm M}$  locks is powder coated over stainless steel. This significantly increases the strengths and weather resistance.