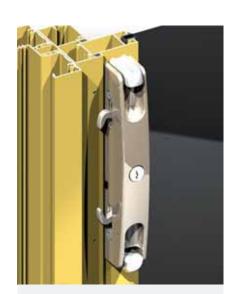

ANDO  $^{\rm TM}$  Slimline Sliding Door lock can be supplied in a range of standard and special powder coat finishes to match the door framing.

The twin locking stainless steel tongues nest into matching adjustable keeper.