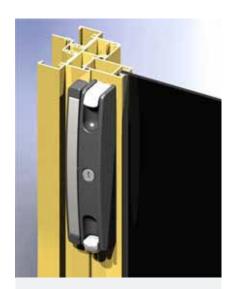

When used in the Series 47 I Apartment door the ANDO  $^{\text{TM}}$  slimline clears the screen door.