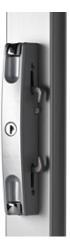

ANDO  $^{\rm TM}$  Slimline Sliding Door lock can be supplied in a range of standard and special powder coat finishes to match the door framing.

The twin locking stainless steel tongues nest into matching adjustable keeper.