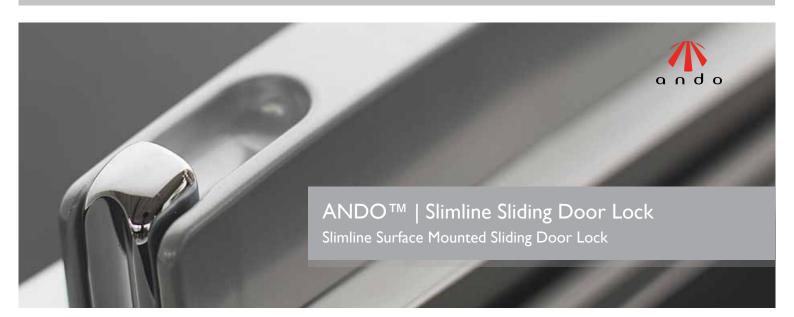

## **Key Features**

- The ANDO™ slimline sliding door lock incorporates a twin actuated locking mechanism with dual 316-grade stainless steel locking tongues. There is no lever or D-pull to protrude over the glass, ensuring clean lines and a sleek appearance.
- · Heavy duty stainless steel tongues.
- Can be colour matched.
- · Slim elegant design.

ANDO  $^{\rm TM}$  Slimline Sliding Door lock can be supplied in a range of standard and special powder coat finishes to match the door framing.

The twin locking stainless steel tongues nest into matching adjustable keeper.