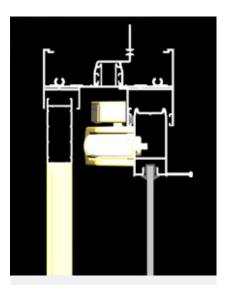

ANDO  $^{\rm TM}$  Slimline Sliding Door lock can be supplied in a range of standard and special powder coat finishes to match the door framing.

The twin locking stainless steel tongues nest into matching adjustable keeper.

When used in the Series 47 I Apartment door the ANDO  $^{\text{TM}}$  slimline clears the screen door.