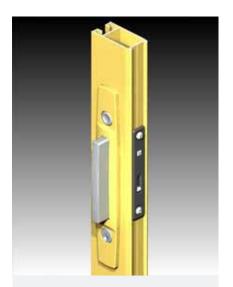

## **Key Features**

- Compact streamlined window lock with retractable handle for neat, flush finish.
- Neat low profile appearance.
- Colour matched furniture.
- Chrome handle and button to match ANDO™ styling.
- Designed for use with Vantage Residential Designer series or Elevate™ Commercial Architectural series.
- Press button to expose handle for window operation. Push handle into body to lock and conceal.





ANDO™ Sliding Window mortice lock is easily opened by depressing the push button. To lock depress the pull handle. Key lockable.



ANDO™ Sliding Window mortice lock can be supplied in a range of standard and special powder coat finishes to match the window framing.



Mortice lock is securely fixed to window stile.