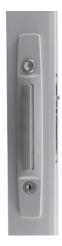

## **Key Features**

- Compact streamlined window lock with retractable handle for neat, flush finish.
- Neat low profile appearance.
- Colour matched furniture.
- Chrome handle and button to match ANDO™ styling.
- Designed for use with Vantage Residential Designer series or Elevate™ Commercial Architectural series.
- Press button to expose handle for window operation. Push handle into body to lock and conceal.

ANDO™ Sliding Window mortice lock is easily opened by depressing the push button. To lock depress the pull handle. Key lockable.

ANDO™ Sliding Window mortice lock can be supplied in a range of standard and special powder coat finishes to match the window framing.