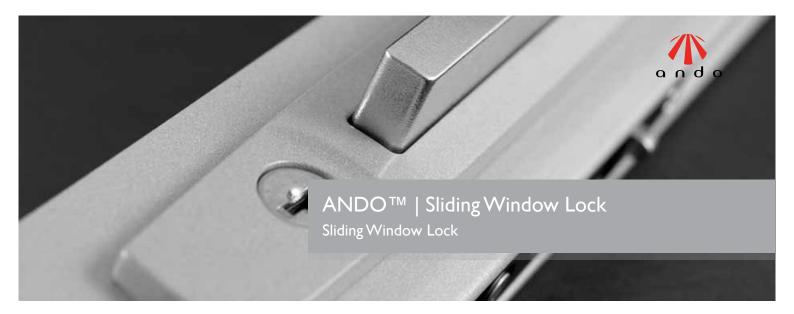

## **Key Features**

- Compact streamlined window lock with retractable handle for neat, flush finish.
- Neat low profile appearance.
- Colour matched furniture.
- Chrome handle and button to match ANDO™ styling.
- Designed for use with Vantage Residential Designer series or Elevate™ Commercial Architectural series.
- Press button to expose handle for window operation. Push handle into body to lock and conceal.

ANDO™ Sliding Window mortice lock is easily opened by depressing the push button. To lock depress the pull handle. Key lockable.

ANDO™ Sliding Window mortice lock can be supplied in a range of standard and special powder coat finishes to match the window framing.