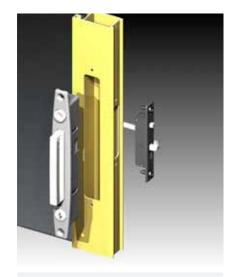

ANDO™ Sliding Window mortice lock is easily opened by depressing the push button. To lock depress the pull handle. Key lockable.

ANDO™ Sliding Window mortice lock can be supplied in a range of standard and special powder coat finishes to match the window framing.

Mortice lock is securely fixed to window stile.