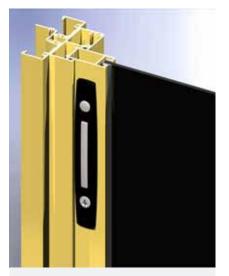

## **Key Features**

- Compact streamlined window lock with retractable handle for neat, flush finish.
- Neat low profile appearance.
- Colour matched furniture.
- Chrome handle and button to match ANDO™ styling.
- Designed for use with Vantage Residential Designer series or Elevate™ Commercial Architectural series.
- Press button to expose handle for window operation. Push handle into body to lock and conceal.





ANDO™ Sliding Window mortice lock is easily opened by depressing the push button. To lock depress the pull handle. Key lockable.



ANDO™ Sliding Window mortice lock can be supplied in a range of standard and special powder coat finishes to match the window framing.



Mortice lock is securely fixed to window stile.