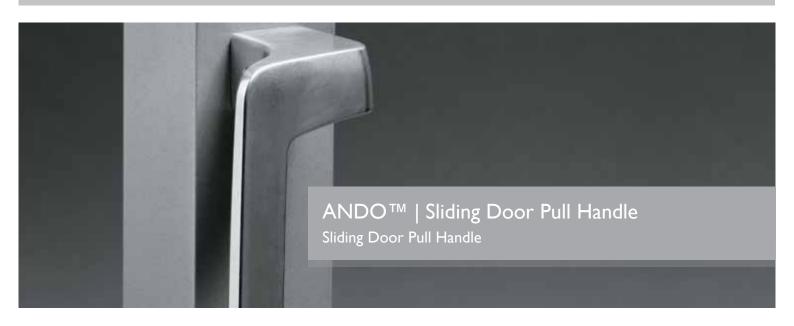

ANDO  $^{\rm TM}$  pulls are fitted both sides of the stile. Designed to suit our architectural and commercial sliding doors.

The ANDO™ pulls are available in 316 grade stainless steel or powder coat over stainless steel. The handles have been designed to be used with commercial sliding door locks.

## **Key Features**

- This elegant D-Pull handle is designed to offer a sleek, contemporary alternative to surface mounted sliding door locks.
- Designed to be used in conjuction with a Mortice lock to deliver a secure, functional and elegant solution.
- Manufactured from 316-grade stainless steel for exceptional corrosion resistance.
- Natural or powdercoat finish to match your doors.