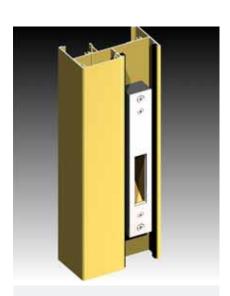

## **Key Features**

- This elegant D-Pull handle is designed to offer a sleek, contemporary alternative to surface mounted sliding door locks.
- Designed to be used in conjuction with a Mortice lock to deliver a secure, functional and elegant solution.
- Manufactured from 316-grade stainless steel for exceptional corrosion resistance.
- Natural or powdercoat finish to match your doors.

ANDO  $^{\rm TM}$  pulls are fitted both sides of the stile. Designed to suit our architectural and commercial sliding doors.

The ANDO™ pulls are available in 316 grade stainless steel or powder coat over stainless steel. The handles have been designed to be used with commercial sliding door locks.

We have designed custom injection moulded nylon spacers to position the spring loaded lock keeper in the right location.