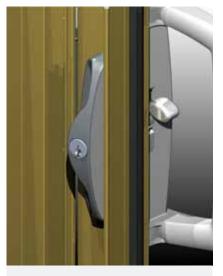

## **Key Features**

- Sleek, minimalist handle design in keeping with ANDO™ hardware styling.
- Latch and deadlock all in one standard model offering flexible security options.
- Polesium<sup>™</sup> internal handle,stainless steel external handle offer high resistance to corrosion in aggressive environments such as sea fronts without compromising security.
- · Symmetrical handle design. An important feature with four lite doors where locks meet and can
- be used for both left and right handed applications.
- Can be keyed alike to other Ando™ window and door locks.
- Available in a range of standard and special powdercoat finishes to match your door.

The ANDO  $^{\rm TM}$  lock keeper is chrome plated zinc die cast with colour matched cover. The keeper is adjustable up, down and sideways.