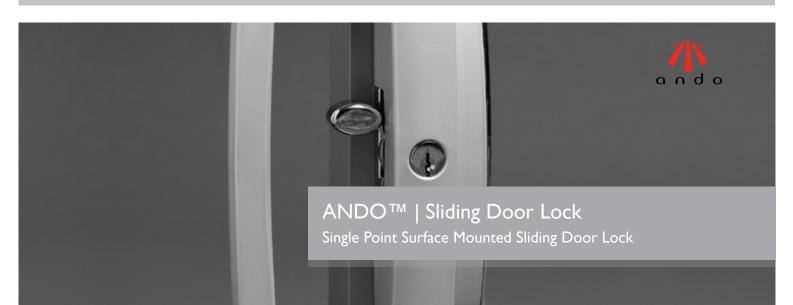

## **Key Features**

- Sleek, minimalist handle design in keeping with ANDO™ hardware styling.
- Latch and deadlock all in one standard model offering flexible security options.
- Polesium<sup>™</sup> internal handle,stainless steel external handle offer high resistance to corrosion in aggressive environments such as sea fronts without compromising security.
- · Symmetrical handle design. An important feature with four lite doors where locks meet and can
- be used for both left and right handed applications.
- Can be keyed alike to other Ando™ window and door locks.
- Available in a range of standard and special powdercoat finishes to match your door.

ANDO<sup>™</sup> Sliding Door lock can be supplied in a range of standard and special powder coat finishes to match the door framing.

The outer pull is powder coated over stainless steel for improved security and longevity.

The ANDO  $^{\rm TM}$  lock keeper is chrome plated zinc die cast with colour matched cover. The keeper is adjustable up, down and sideways.