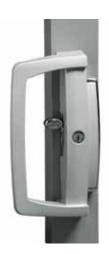

## **Key Features**

- Sleek, minimalist handle design in keeping with ANDO™ hardware styling.
- Latch and deadlock all in one standard model offering flexible security options.
- Polesium<sup>™</sup> internal handle,stainless steel external handle offer high resistance to corrosion in aggressive environments such as sea fronts without compromising security.
- · Symmetrical handle design. An important feature with four lite doors where locks meet and can
- be used for both left and right handed applications.
- Can be keyed alike to other Ando™ window and door locks.
- Available in a range of standard and special powdercoat finishes to match your door.

ANDO<sup>™</sup> Sliding Door lock can be supplied in a range of standard and special powder coat finishes to match the door framing.

The outer pull is powder coated over stainless steel for improved security and longevity.