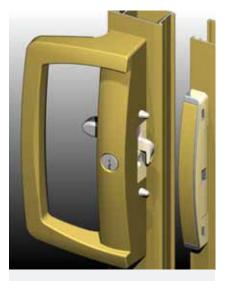

ANDO<sup>™</sup> Sliding Door lock can be supplied in a range of standard and special powder coat finishes to match the door framing.

The outer pull is powder coated over stainless steel for improved security and longevity.

The ANDO  $^{\rm TM}$  lock keeper is chrome plated zinc die cast with colour matched cover. The keeper is adjustable up, down and sideways.