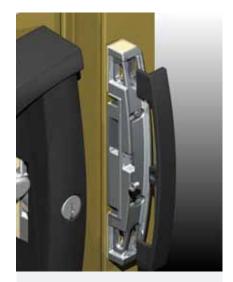

## **Key Features**

- Sleek, minimalist handle design in keeping with ANDO™ hardware styling.
- Latch and deadlock all in one standard model offering flexible security options.
- Polesium<sup>™</sup> internal handle,stainless steel external handle offer high resistance to corrosion in aggressive environments such as sea fronts without compromising security.
- · Symmetrical handle design. An important feature with four lite doors where locks meet and can
- be used for both left and right handed applications.
- Can be keyed alike to other Ando™ window and door locks.
- Available in a range of standard and special powdercoat finishes to match your door.

ANDO<sup>™</sup> Sliding Door lock can be supplied in a range of standard and special powder coat finishes to match the door framing.

The outer pull is powder coated over stainless steel for improved security and longevity.

The ANDO  $^{\rm TM}$  lock keeper is chrome plated zinc die cast with colour matched cover. The keeper is adjustable up, down and sideways.