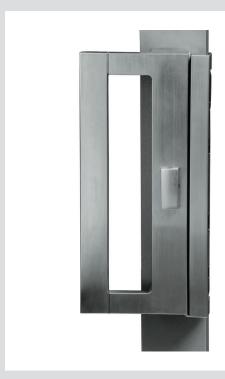

## hardware ICON<sup>TM</sup> | TWIN POINT SLIDING DOOR LOCK

## **KEY FEATURES**

- Bold stylish handle design in keeping with ICON™ hardware styling.
- Latch and deadlock all in one standard model offering flexible security options.
- Stainless steel offering high resistance to corrosion in aggressive environments such as sea fronts without compromising security.
- Symmetrical handle design. An important feature with four lite doors where locks meet and can be used for both left and right handed applications.